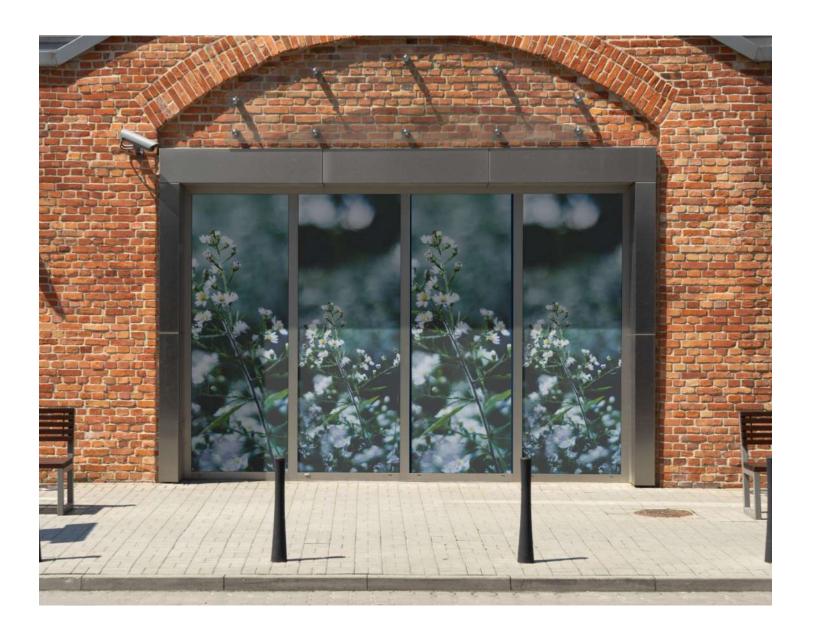

# **Vinyl PVC-Free**

Glossy, PVC-free printing film. Perfect for stickers, especially window stickers.

Thickness: **100 µm** 

Material: White polypropylene

**PROPERTIES:** 

G:

**CERTIFICATES:** 

Due to the continued development of our offer, some information in the specification card may be subject to change. Before placing the order and production, please verify the specification with our Sales Team.

## **Laminate Gloss PVC-Free**

Glossy, adhesive laminate that guarantees high resolution print. PVC and phthalate-free, UV and scratch resistant. Perfect for stickers, especially window stickers.

60 µm Material: **Polypropylene-based laminating** 