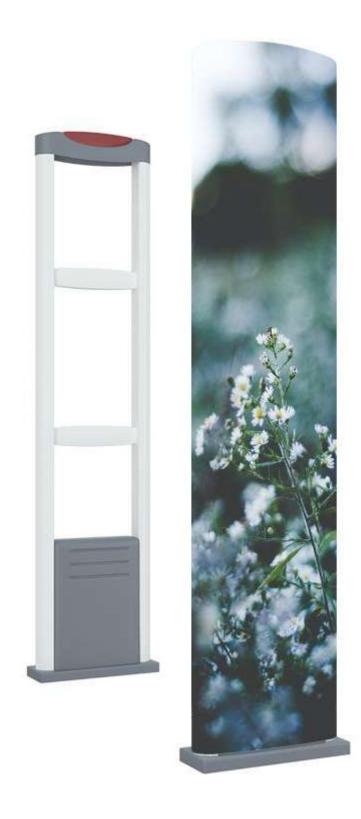

#### Latex print

Certificates available:

- ECOLOGO®,
- Green Guard Gold

Pop Up Lightbox with Samba Green

## Samba Green

Lightweight and sheer textile made of recycled yarns. Waterproof, with a non-flammable certificate. Perfect for lightboxes.

Weight: 195 g/m2 Material: 100% recycled polyester

PRINT:

Sample print: