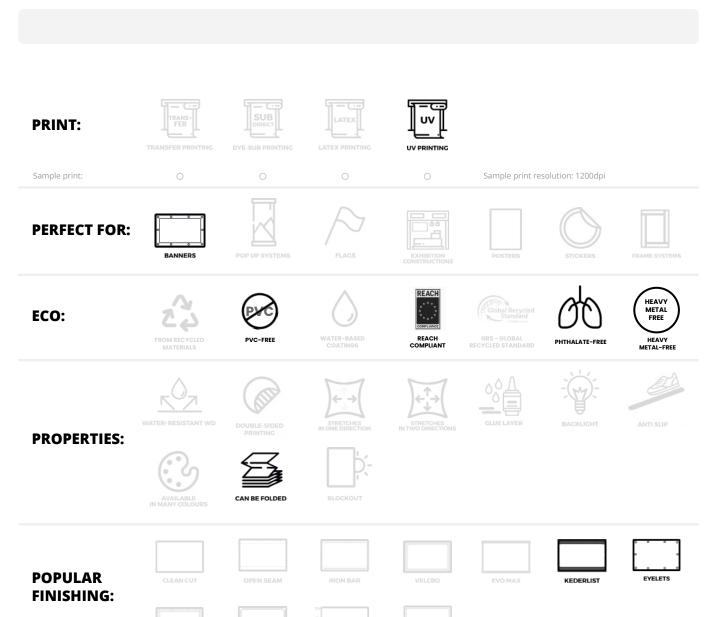

# **Green Flag**

Lightweight flag textile made of recycled yarns. Perfect for indoor and outdoor use.

Weight: 110 g/m2

Material:

100% recycled polyester

PRINT:

Sample print:

**PERFECT FOR:** 

Sample print resolution: 1200dpi

ECO:

**PROPERTIES:** 

**POPULAR FINISHING:** 

**CERTIFICATES:** 