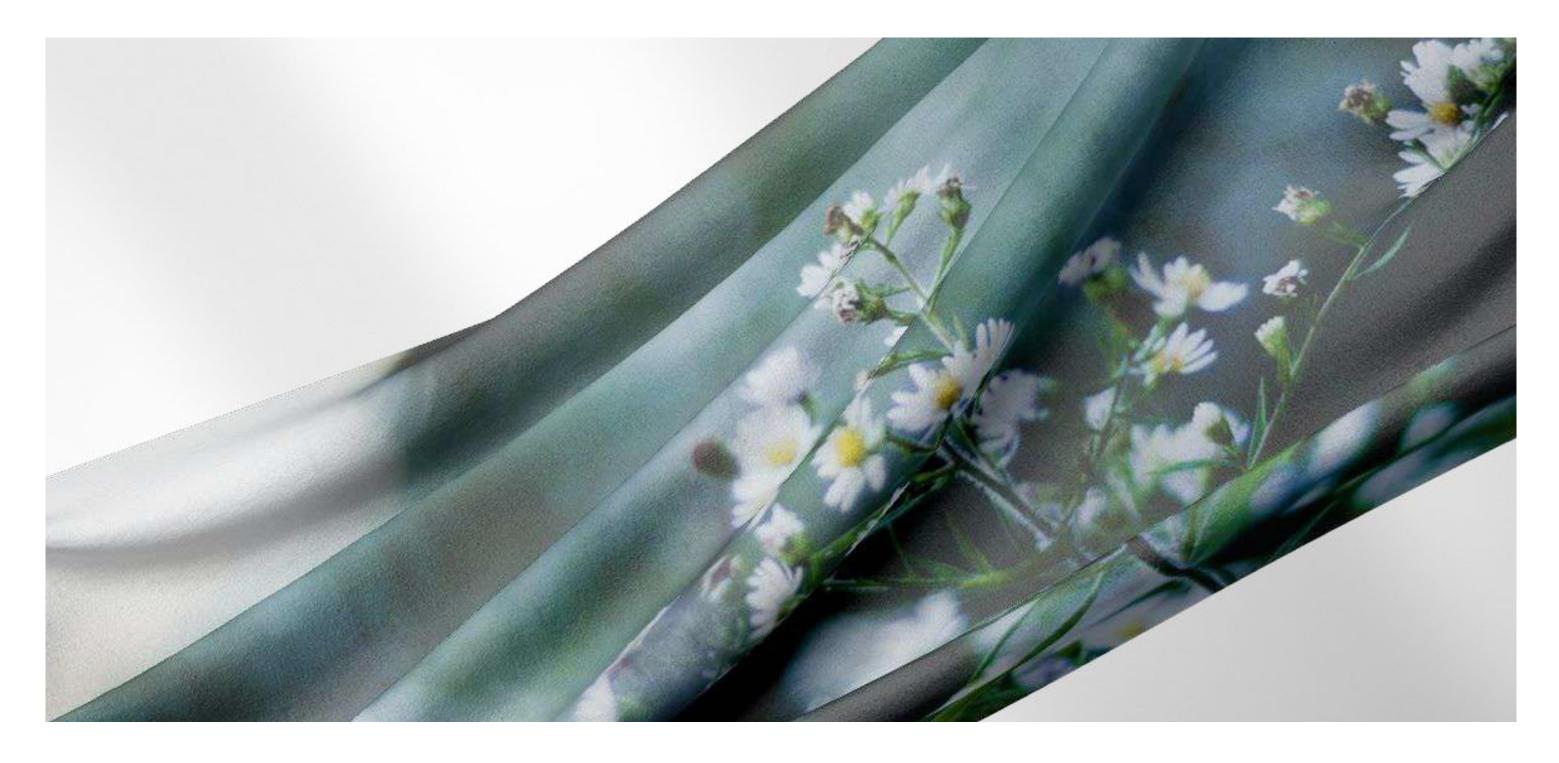

# **Green Flag**

Lightweight flag textile made of recycled yarns. Perfect for indoor and outdoor use.

Weight: 110 g/m2

Material:

100% recycled polyester

PRINT:

Sample print:

**PERFECT FOR:** 

## Samba Green

Lightweight and sheer textile made of recycled yarns. Waterproof, with a non-flammable certificate. Perfect for lightboxes.

Weight: 195 g/m2 Material: 100% recycled polyester

PRINT:

Sample print:

# **Backlit P Recycled**

High-quality textile made of recycled yarns. Guarantees great resolution. Perfect for lightboxes.

Weight: 125 g/m2 Material:

100% recycled polyester

ECO:

Sample print:

**PERFECT FOR:** 