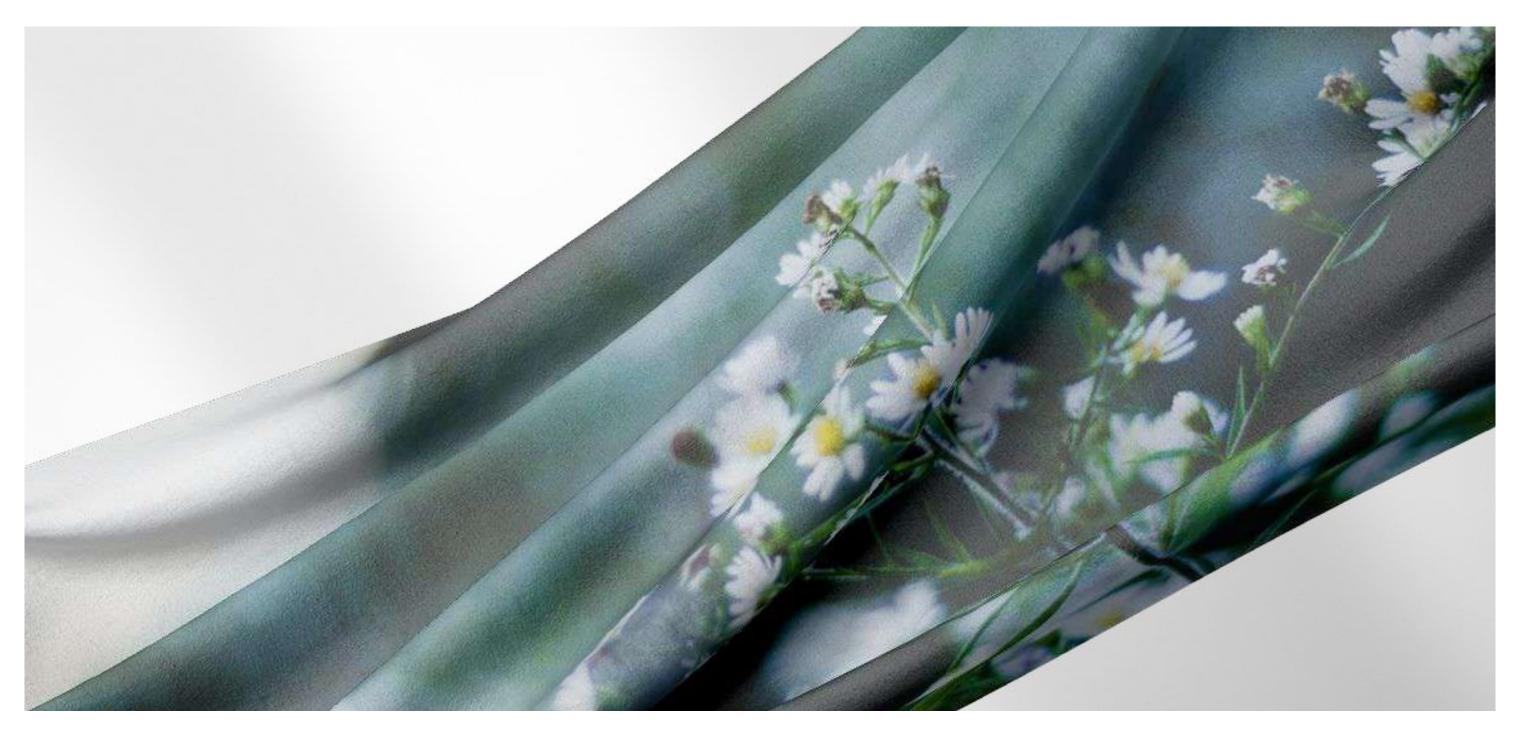

# **Green Flag**

Lightweight flag textile made of recycled yarns. Perfect for indoor and outdoor use.

Weight: 110 g/m2

Material:

100% recycled polyester

PRINT:

Sample print:

**PERFECT FOR:** 