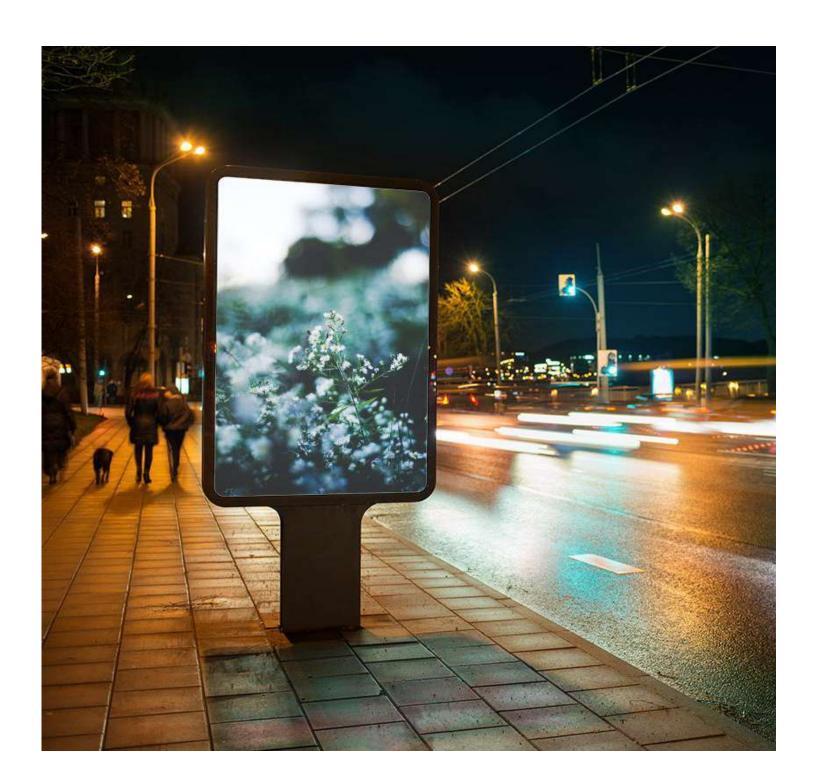

#### Latex print

Certificates available:

- ECOLOGO®,
- Green Guard Gold

Pop Up Lightbox with Samba Green