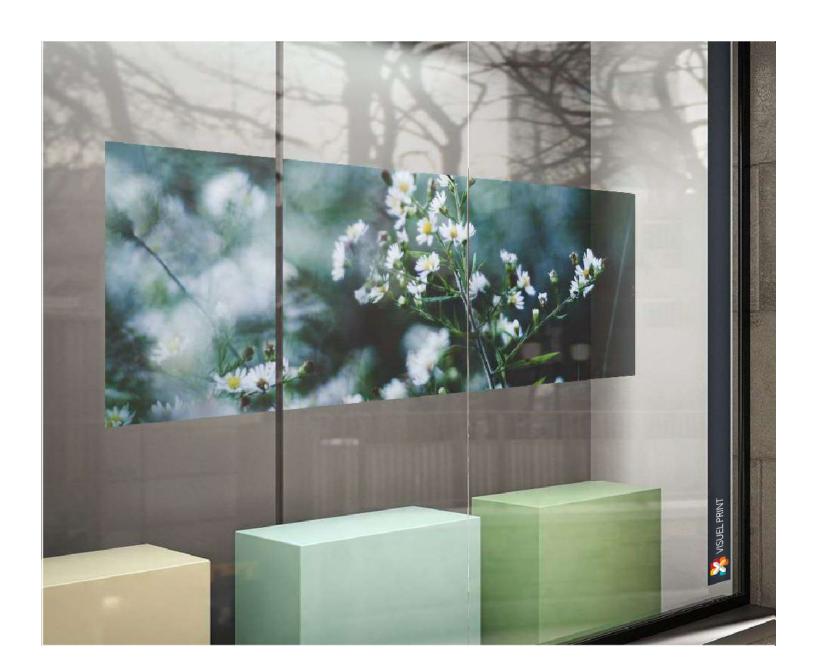

# **Vinyl PVC-Free**

Glossy, PVC-free printing film. Perfect for stickers, especially window stickers.

Thickness: **100 µm** 

Material: White polypropylene

**PROPERTIES:** 

G:

**CERTIFICATES:** 

Due to the continued development of our offer, some information in the specification card may be subject to change. Before placing the order and production, please verify the specification with our Sales Team.

## **Laminate Gloss PVC-Free**

Glossy, adhesive laminate that guarantees high resolution print. PVC and phthalate-free, UV and scratch resistant. Perfect for stickers, especially window stickers.

60 µm Material: **Polypropylene-based laminating** 