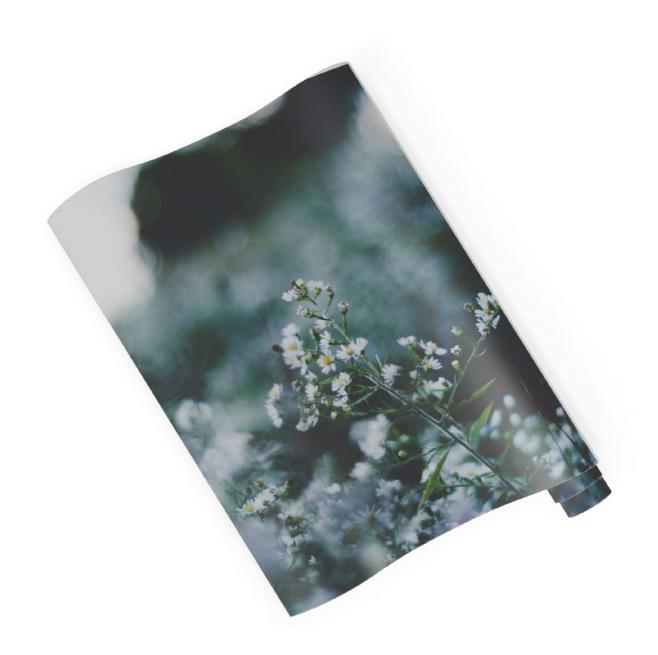

## Samba Green

Lightweight and sheer textile made of recycled yarns. Waterproof, with a non-flammable certificate. Perfect for lightboxes.

Weight: 195 g/m2 Material: 100% recycled polyester

PRINT:

Sample print: