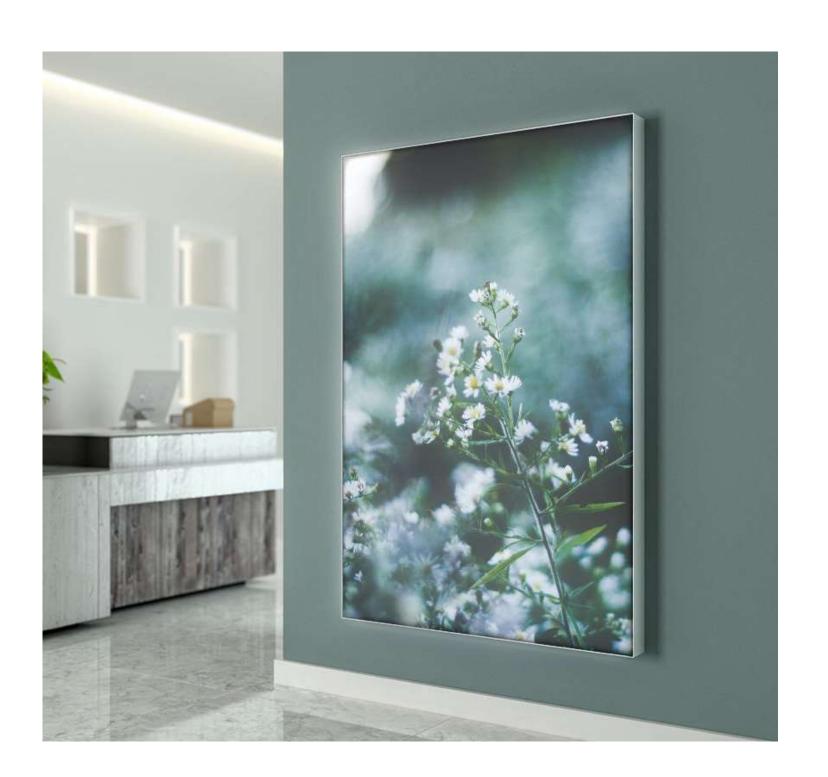

#### Latex print

Certificates available:

- ECOLOGO®,
- Green Guard Gold

Pop Up Lightbox with Samba Green

## Samba Green

Lightweight and sheer textile made of recycled yarns. Waterproof, with a non-flammable certificate. Perfect for lightboxes.

Weight: 195 g/m2 Material: 100% recycled polyester

PRINT:

Sample print: