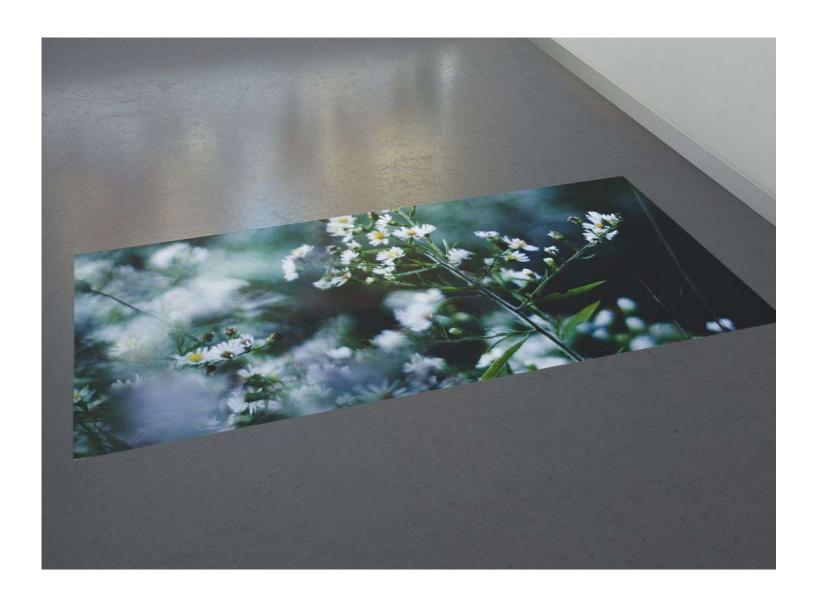

# **Anti Slip Laminate**

Matt, PVC-free vinyl laminate. Very durable, dirt and scratch resistant. Perfect for floor signage.

Thickness: 125 µm

Material:

**Polypropylene-based laminating** 

Sample print:

Sample print resolution: 1200dpi