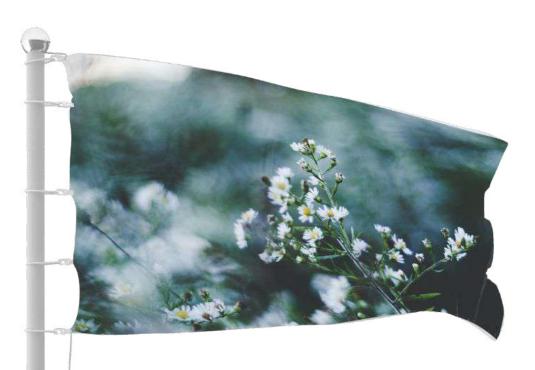

# **Green Flag**

Lightweight flag textile made of recycled yarns. Perfect for indoor and outdoor use.

Weight: 110 g/m2

Material:

100% recycled polyester

PRINT:

Sample print:

**PERFECT FOR:** 