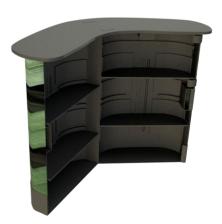

## Specifications:

- → Print material: Blockout FR 650g
- → Box size: 42x63x96 cm
- → Weight: 20 kg
- → Replaceable graphics
- → Convenient shelves
- → Durable construction
- → Box with wheels and handle
- → Very easy assembly

## Photos:

version: 05.11.2024

Due to the continued development of our offer, some information in the specification card may be subject to change. Before placing the order and production, please verify the specification with our Customer Success Team.