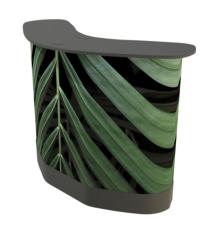

## Description:

The Exhibition Counter is a compact and portable display system perfect for events and trade shows. It conveniently folds into a suitcase with wheels, ensuring easy transport and setup. Once unfolded, a printed banner made from Blockout 650 material can be attached. This versatile and eye-catching display is ideal for showcasing your brand anywhere.

## Photos:

version: 05.11.2024

Due to the continued development of our offer, some information in the specification card may be subject to change. Before placing the order and production, please verify the specification with our Customer Success Team.