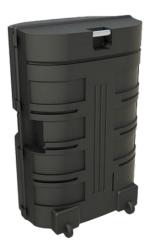

## Description:

The Exhibition Counter is a compact and portable display system perfect for events and trade shows. It conveniently folds into a suitcase with wheels, ensuring easy transport and setup. Once unfolded, a printed banner made from Blockout 650 material can be attached. This versatile and eye-catching display is ideal for showcasing your brand anywhere.

## Specifications:

- → Print material: Blockout FR 650g
- → Box size: 42x63x96 cm
- → Weight: 20 kg
- → Replaceable graphics
- → Convenient shelves
- → Durable construction
- → Box with wheels and handle
- → Very easy assembly

## Photos:

version: 05.11.2024

Due to the continued development of our offer, some information in the specification card may be subject to change. Before placing the order and production, please verify the specification with our Customer Success Team.