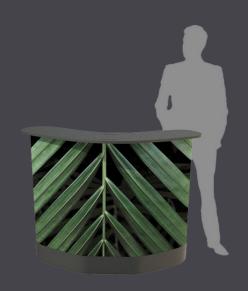

## Description:

The Exhibition Counter is a compact and portable display system perfect for events and trade shows. It conveniently folds into a suitcase with wheels, ensuring easy transport and setup. Once unfolded, a printed banner made from Blockout 650 material can be attached. This versatile and eye-catching display is ideal for showcasing your brand anywhere.

## Photos:

version: 05.11.2024

Due to the continued development of our offer, some information in the specification card may be subject to change. Before placing the order and production, please verify the specification with our Customer Success Team.