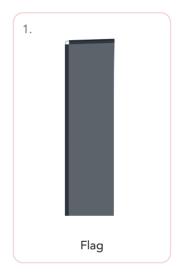

### Description:

Beach Flags are real eye-catchers and may be used for indoor and outdoor promotions. Very easy to assemble and disassemble. Sets includes: Aluminium Pole, flag Standard version (with hems for long-term usage), Light cross foot (S) or Metal Ground Spike (M,L), Oxford Bag.

## Square Standard SET: