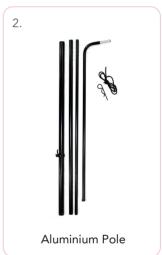

### Description:

Beach Flags are real eye-catchers and may be used for indoor and outdoor promotions. Very easy to assemble and disassemble. Sets includes: Aluminium Pole, flag Standard version (with hems for long-term usage), Light cross foot (S) or Metal Ground Spike (M,L), Oxford Bag.

## Square Standard SET: