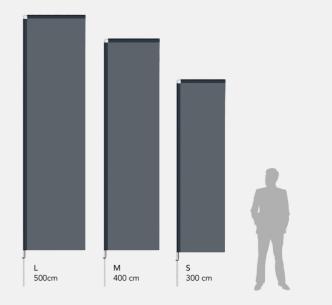

#### Info:

| Info / Size  | S           | М           | L           |
|--------------|-------------|-------------|-------------|
| Flag size    | 82 x 267 cm | 82 x 362 cm | 82 x 457 cm |
| Art. nr:     | 91974       | 91975       | 91976       |
| Flag weight  | 0.10 kg     | 0.15 kg     | 0.25 kg     |
| Pole size    | 300 cm      | 400 cm      | 500 cm      |
| Pole weight  | 0.4 kg      | 0.5 kg      | 0.6 kg      |
| Pole + Print | 82 x 300 cm | 82 x 400 cm | 82 x 500 cm |
| Set nr:      | 91977       | 91978       | 91979       |