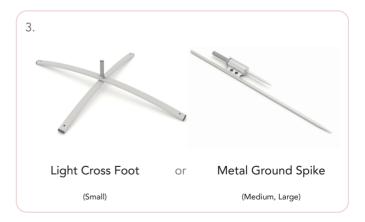

### Description:

Beach Flags are real eye-catchers and may be used for indoor and outdoor promotions. Very easy to assemble and disassemble. Sets includes: Aluminium Pole, flag Standard version (with hems for long-term usage), Light cross foot (S) or Metal Ground Spike (M,L), Oxford Bag.

## Square Standard SET: