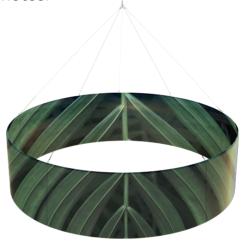

## Ceiling Circle Display

## Description:

The Ceiling Circle Display is a lightweight fabric hanging system designed for events and exhibitions. It features a double-sided print on flexible BiFlex material, mounted on aluminum frame. The printed graphics are fire-retardant and secured with zippers. This eye-catching display is an excellent way to advertise your location at events or exhibitions. Product aviaiable in four various diameters (150/200/300/400 cm), each in two heights (60/100 cm).