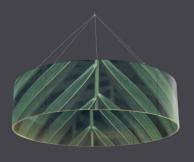

## Ceiling Circle Display

## Description:

The Ceiling Circle Display is a lightweight fabric hanging system designed for events and exhibitions. It features a double-sided print on flexible BiFlex material, mounted on aluminum frame. The printed graphics are fire-retardant and secured with zippers. This eye-catching display is an excellent way to advertise your location at events or exhibitions. Product aviaiable in four various diameters (150/200/300/400 cm), each in two heights (60/100 cm).