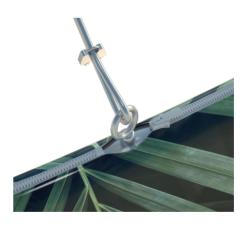

## Specifications:

- → Frame material: Aluminum
- → Print material: Elastan BiFlex 240g B1
- → Available in four sizes
- → Extension included (from 60 cm to 100 cm)
- → Length of lines included: 300 cm
- → Very easy assembly
- → Carrying bag included