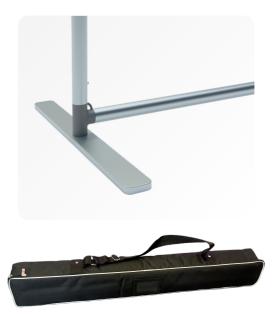

## Specifications:

- → Frame material: Aluminium + Plastic
- → Print material: Elastan BiFlex 240g B1
- → Foot size: 45\*4\*1 cm
- → System thickness: 2 cm
- → Carton size: 90\*15\*15 cm
- → Super easy to assemble
- → Transport bag included