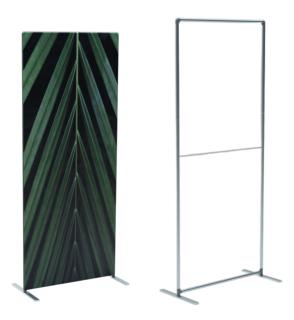

## Description:

The **Thin Zipper Wall UP** is a sleek alternative to the classic Roll-Up. The foldable frame opens into an elegant 85x200 cm display, covered with a double-sided BiFlex print – durable and flexible.

## Specifications:

- → Frame material: Aluminium + Plastic
- → Print material: Elastan BiFlex 240g B1
- → Foot size: 45\*4\*1 cm
- → System thickness: 2 cm
- → Carton size: 90\*15\*15 cm
- → Super easy to assemble
- → Transport bag included