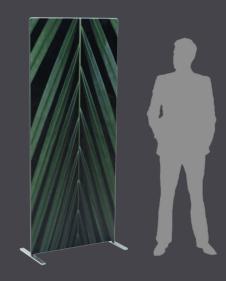

## Description:

The **Thin Zipper Wall UP** is a sleek alternative to the classic Roll-Up. The foldable frame opens into an elegant 85x200 cm display, covered with a double-sided BiFlex print – durable and flexible.

Lightweight and easy to carry, it's perfect for trade shows, conferences, and product presentations.